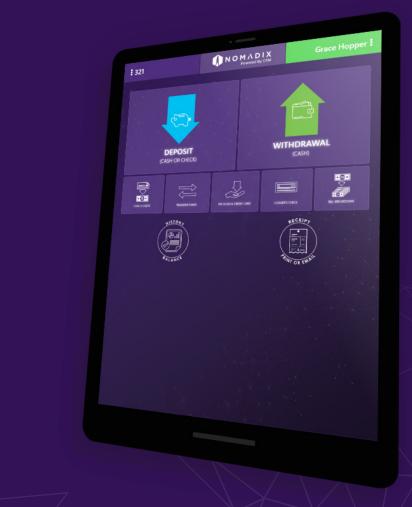

# TRANSACTIONS FROM ANYWHERE - YES, ANYWHERE!

**NOMADIX** is a core-integrated, tablet-based teller application that gives associates the power to complete almost any transaction from anywhere in the branch using a hand-held tablet device.

### THESE TRANSACTIONS INCLUDE:

- Secure Teller Authentication
- Secure Client Authentication
- Full Account Level View of Client
- Receipt Reprint
- Cash Deposit
- Cash Withdrawal
- Bill Breaking
- Transferring Money
- Paying Internal Loans
- Paying Credit Cards
- Cashier's Check Printing
- Transferring Money
- Viewing Transaction History